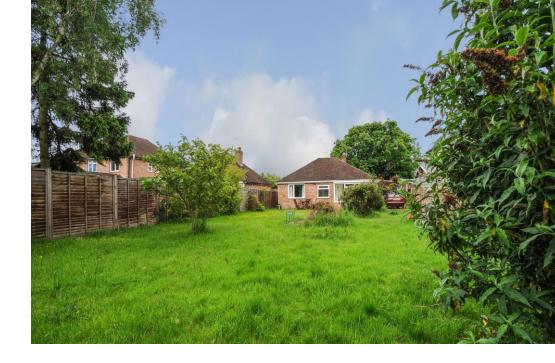

- Sought after village
- Close to Chichester Harbour and South Downs
- Good road frontage
- UPVC double glazing

A detached bungalow with tremendous potential for redevelopment subject to obtain the necessary planning and regulatory consents. The plot is approximately 0.16 of an acre (0.065 hectare) with a rear garden extending to approximately 120' in length. The road frontage is a little under 50'.