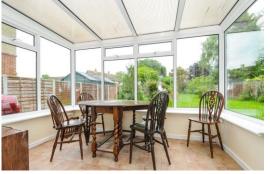

The existing accommodation consists of a kitchen, sitting room, conservatory, three bedrooms (bedroom three is linked to bedroom two) and a 'wet room' bathroom. The heating is gas fired to radiators.

For sale with no forward chain.