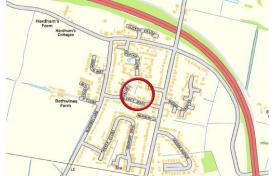

### **DIRECTIONS**

From the A27 Chichester by-pass take the A259 signposted Fishbourne/Bosham and proceed into the village of Fishbourne. Pass the Bulls Head public house and take the next turning on your right into Salthill road (signposted Roman Palace). Continue over the level crossing and Halfrey Road will be seen after approximately one quarter of a mile on the left hand side (just before the red telephone box).