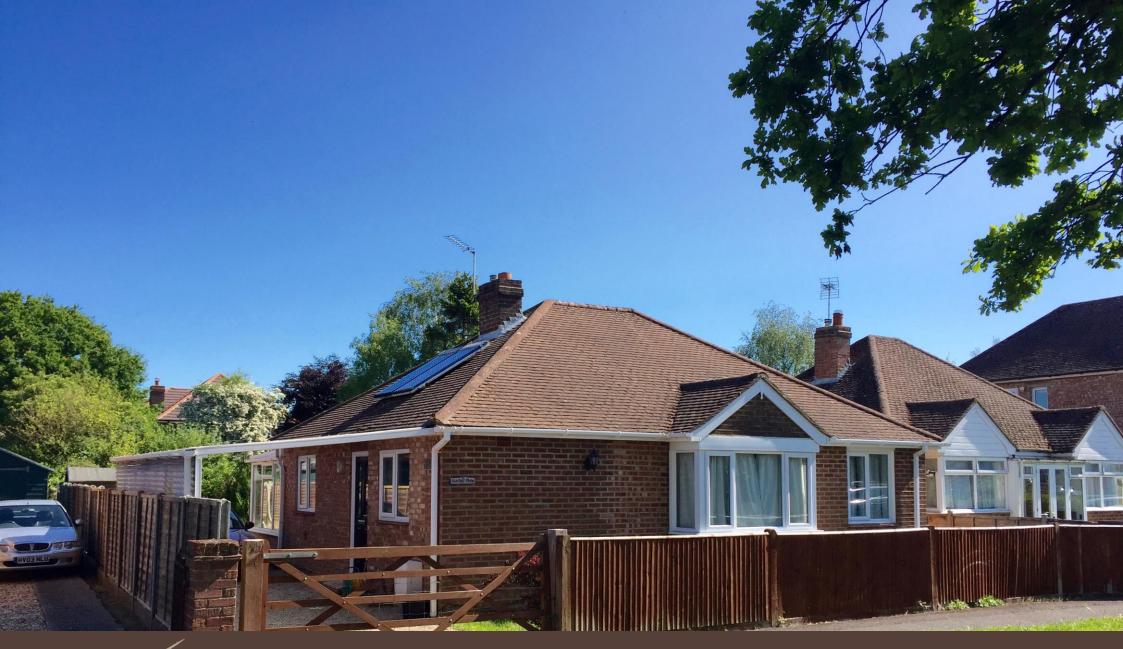

# Barley Mow, 12 Halfrey Road, PO18 8BU

A detached bungalow on a large plot, within sought after village

- Detached bungalow
- Some two miles west of city centre
- Approximately 120' rear garden
- Gas fired central heating

- Sought after village
- Close to Chichester Harbour and South Downs
- Good road frontage
- UPVC double glazing

A detached bungalow with tremendous potential for redevelopment subject to obtain the necessary planning and regulatory consents. The plot is approximately 0.16 of an acre (0.065 hectare) with a rear garden extending to approximately 120' in length. The road frontage is a little under 50'.