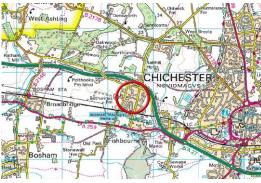

#### LOCATION

Fishbourne lies within the upper reaches of Chichester Harbour and is renowned for the Roman Palace museum, easy access to the harbour via Fishbourne Creek, and lies some two miles to the west of the historic city of Chichester. The property is also within the catchment areas of local schools.

### **DIRECTIONS**

From the A27 Chichester by-pass take the A259 signposted Fishbourne/Bosham and proceed into the village of Fishbourne. Pass the Bulls Head public house and take the next turning on your right into Salthill road (signposted Roman Palace). Continue over the level crossing and Halfrey Road will be seen after approximately one quarter of a mile on the left hand side (just before the red telephone box).