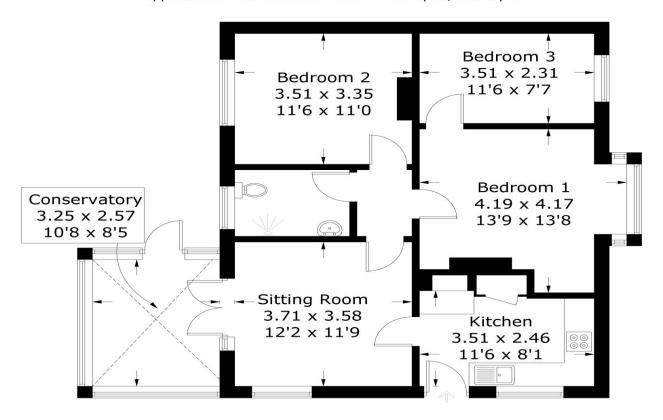

The existing accommodation consists of a kitchen, sitting room, conservatory, three bedrooms (bedroom three is linked to bedroom two) and a 'wet room' bathroom. The heating is gas fired to radiators.

For sale with no forward chain.

## Halfrey Road, PO18

Approximate Gross Internal Area = 75.8 sq m / 816 sq ft

## **Ground Floor**

These plans are for representation purposes only as defined by RICS - Code of Measuring Practice. Not to Scale. (ID256769)

K340 Printed by Ravensworth 01670 713330

56 West Street, Chichester, West Sussex, PO19 1RR 01243 216888 hello@kentonbudd.com