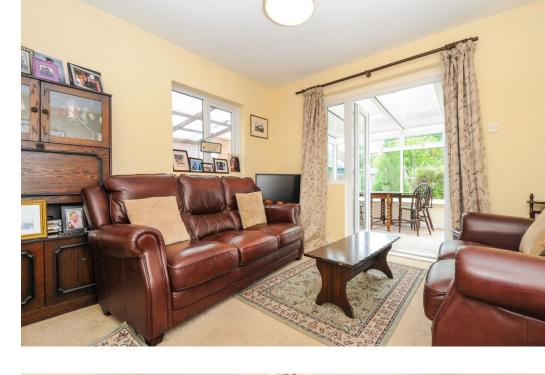

The existing accommodation consists of a kitchen, sitting room, conservatory, three bedrooms (bedroom three is linked to bedroom two) and a 'wet room' bathroom. The heating is gas fired to radiators.

For sale with no forward chain.