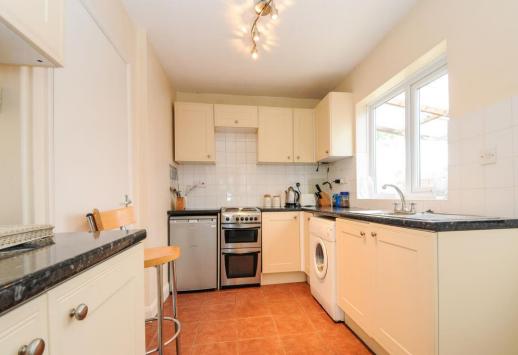

The existing accommodation consists of a kitchen, sitting room, conservatory, three bedrooms (bedroom three is linked to bedroom two) and a 'wet room' bathroom. The heating is gas fired to radiators.

For sale with no forward chain.