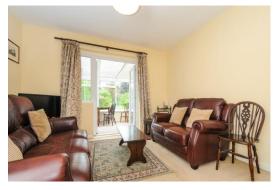

The existing accommodation consists of a kitchen, sitting room, conservatory, three bedrooms (bedroom three is linked to bedroom two) and a 'wet room' bathroom. The heating is gas fired to radiators.

For sale with no forward chain.